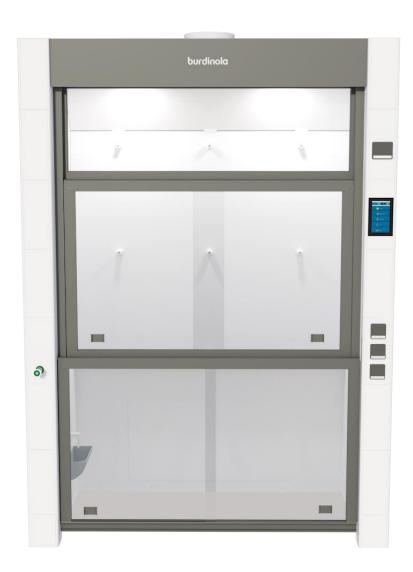

## **TECHNICAL DATA SHEET eFlex W FUME CUPBOARD.**

The eFlex W family of fume cupboards is intended for general laboratory use. They are specifically designed for full access to large apparatus or tests to be carried out on mobile tables or on the floor.

# burdinola eFlex

Dimensional Data (Tol ±5 mm.)

|                                             | 1500           | 1800           | 2100           | 2400           | 2700           |
|---------------------------------------------|----------------|----------------|----------------|----------------|----------------|
| Electrical Bases<br>230V/16A IP54           | 3              | 3              | 3              | 3              | 3              |
| Magneto-thermal protection                  | 1              | 1              | 1              | 1              | 1              |
| Fume cupboard Control                       | eFlex<br>touch | eFlex<br>touch | eFlex<br>touch | eFlex<br>touch | eFlex<br>touch |
| Cold water tap                              | 1              | 1              | 1              | 1              | 1              |
| Luminaire                                   | 2 pc.<br>2x55W | 2 pc.<br>2x55W | 3 pc.<br>3x55W | 3 pc.<br>3x55W | 3 pc.<br>3x55W |
| Extraction outlet (*)                       | 1xØ250         | 1xØ250         | 2xØ250         | 2xØ250         | 2xØ250         |
| Busbar support                              | 9              | 9              | 9              | 12             | 12             |
| No. Guillotines  No. of sliding glass panes | 1 2            | 1 2            | 1 4            | 1              | 1 4            |

### Interior cabin

Indoor cabinet of 6 mm HPL high pressure compact laminate with acrylic urethane coating.

The smooth, non-porous surfaces of Fundermax Max Compact Interior Plus B1 prevent the development of microorganisms.

#### **Structure**

Side structures made of Fundermax Star Favorit Superfront panels with laminated surface on both sides and flame-retardant properties Euroclass B-S1-D0 according to DIN 4102-1.

The outer faces are protected by a resin coating that is resistant to chemical attack, impact and abrasion.

### Sash window

Sash window made of extruded aluminium sections, with guides to facilitate the movement of the 6 mm thick glass panes (3+3 mm bi-laminar security glass).

All aluminium and steel profiles are protected against acids, bases and alkalis as well as impacts and abrasion by a thermo-hardened powder coating based on epoxy resins (epoxy-polyester powder).