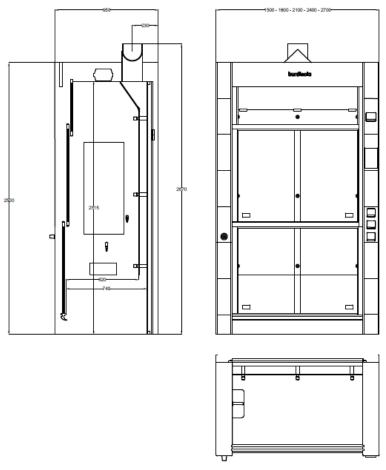

# burdinola eFlex

Dimensional Data (Tol ±5 mm.)

|                                             | 1500           | 1800           | 2100           | 2400           | 2700           |
|---------------------------------------------|----------------|----------------|----------------|----------------|----------------|
| Electrical Bases<br>230V/16A IP54           | 3              | 3              | 3              | 3              | 3              |
| Magneto-thermal protection                  | 1              | 1              | 1              | 1              | 1              |
| Fume cupboard Control                       | eFlex<br>touch | eFlex<br>touch | eFlex<br>touch | eFlex<br>touch | eFlex<br>touch |
| Cold water tap                              | 1              | 1              | 1              | 1              | 1              |
| Luminaire                                   | 2 pc.<br>2x55W | 2 pc.<br>2x55W | 3 pc.<br>3x55W | 3 pc.<br>3x55W | 3 pc.<br>3x55W |
| Extraction outlet (*)                       | 1xØ250         | 1xØ250         | 2xØ250         | 2xØ250         | 2xØ250         |
| Busbar support                              | 9              | 9              | 9              | 12             | 12             |
| No. Guillotines  No. of sliding glass panes | 1 2            | 1 2            | 1 4            | 1              | 1 4            |

(\*) The outlet diameters may vary depending on the installation.